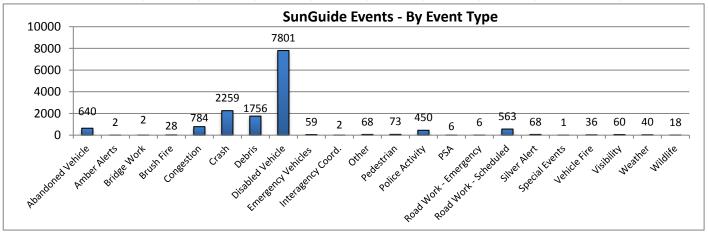

<sup>\*</sup>Incidents classified as "Other" are police activity or scheduled road work, and are not included in the Level 1, 2, & 3 totals.

| 10. SunGuide Events - | by Event | Туре:  |           |          |         |           |             |           |
|-----------------------|----------|--------|-----------|----------|---------|-----------|-------------|-----------|
|                       | Collier  | Lee    | Charlotte | Sarasota | Manatee | Other D-1 | Other Dist. | Total #   |
| Incidents             | County   | County | County    | County   | County  | Counties  | TMCs        | of Events |
| Abandoned Vehicle     | 134      | 178    | 64        | 154      | 109     | 0         | 1           | 640       |
| Amber Alerts          | 0        | 2      | 0         | 0        | 0       | 0         | 0           | 2         |
| Bridge Work           | 0        | 0      | 2         | 0        | 0       | 0         | 0           | 2         |
| Brush Fire            | 2        | 7      | 7         | 9        | 3       | 0         | 0           | 28        |
| Congestion            | 77       | 127    | 10        | 193      | 377     | 0         | 0           | 784       |
| Crash                 | 213      | 537    | 108       | 690      | 692     | 16        | 3           | 2259      |
| Debris                | 235      | 368    | 238       | 491      | 419     | 1         | 4           | 1756      |
| Disabled Vehicle      | 2614     | 2250   | 632       | 1269     | 1016    | 0         | 20          | 7801      |
| Emergency Vehicles    | 3        | 14     | 7         | 24       | 11      | 0         | 0           | 59        |
| Evacuation            | 0        | 0      | 0         | 0        | 0       | 0         | 0           | 0         |
| Flooding              | 0        | 0      | 0         | 0        | 0       | 0         | 0           | 0         |
| Interagency Coord.    | 0        | 0      | 0         | 0        | 1       | 0         | 1           | 2         |
| LEO Alerts            | 0        | 0      | 0         | 0        | 0       | 0         | 0           | 0         |
| Other                 | 9        | 39     | 9         | 6        | 2       | 1         | 2           | 68        |
| Pedestrian            | 13       | 19     | 7         | 14       | 19      | 0         | 1           | 73        |
| Police Activity       | 166      | 174    | 53        | 34       | 23      | 0         | 0           | 450       |
| PSA                   | 1        | 1      | 1         | 1        | 2       | 0         | 0           | 6         |
| Road Work - Emergency | 1        | 0      | 0         | 4        | 1       | 0         | 0           | 6         |
| Road Work - Scheduled | 76       | 23     | 73        | 259      | 125     | 7         | 0           | 563       |
| Silver Alert          | 0        | 68     | 0         | 0        | 0       | 0         | 0           | 68        |
| Special Events        | 0        | 0      | 0         | 0        | 1       | 0         | 0           | 1         |
| Vehicle Fire          | 8        | 8      | 2         | 10       | 7       | 1         | 0           | 36        |
| Visibility            | 15       | 11     | 12        | 14       | 8       | 0         | 0           | 60        |
| Weather               | 13       | 9      | 5         | 6        | 7       | 0         | 0           | 40        |
| Wildlife              | 6        | 2      | 1         | 6        | 3       | 0         | 0           | 18        |
| Total Incidents       | 3586     | 3837   | 1231      | 3184     | 2826    | 26        | 32          | 14722     |

Note: Incident categories that are listed as zero are not included in the chart below.

| 11. SunGuide Event Duration (Average) - by Event Type: |         |        |           |          |         |           |             |          |
|--------------------------------------------------------|---------|--------|-----------|----------|---------|-----------|-------------|----------|
|                                                        | Collier | Lee    | Charlotte | Sarasota | Manatee | Other D-1 | Other Dist. | All      |
| Incidents                                              | County  | County | County    | County   | County  | Counties  | TMCs        | Counties |
| Abandoned Vehicle                                      | 10:29   | 11:04  | 9:15      | 10:16    | 9:43    | 0:00      | 12:18       | 10:20    |
| Amber Alerts                                           | 0:00    | 6:18   | 0:00      | 0:00     | 0:00    | 0:00      | 0:00        | 6:18     |
| Bridge Work                                            | 0:00    | 0:00   | 1:12      | 0:00     | 0:00    | 0:00      | 0:00        | 1:12     |
| Brush Fire                                             | 0:59    | 0:30   | 0:15      | 0:26     | 0:21    | 0:00      | 0:00        | 0:26     |
| Congestion                                             | 0:57    | 0:47   | 0:49      | 1:15     | 1:22    | 0:00      | 0:00        | 1:11     |
| Crash                                                  | 1:25    | 1:10   | 1:14      | 1:23     | 1:32    | 0:34      | 0:22        | 1:22     |
| Debris                                                 | 0:20    | 0:21   | 0:17      | 0:25     | 0:17    | 0:11      | 0:01        | 0:20     |
| Disabled Vehicle                                       | 1:04    | 1:03   | 1:21      | 1:49     | 1:34    | 0:00      | 0:02        | 1:16     |
| Emergency Vehicles                                     | 1:07    | 0:53   | 1:42      | 0:50     | 3:21    | 0:00      | 0:00        | 1:25     |
| Evacuation                                             | 0:00    | 0:00   | 0:00      | 0:00     | 0:00    | 0:00      | 0:00        | 0:00     |
| Flooding                                               | 0:00    | 0:00   | 0:00      | 0:00     | 0:00    | 0:00      | 0:00        | 0:00     |
| Interagency Coord.                                     | 0:00    | 0:00   | 0:00      | 0:00     | 2:20    | 0:00      | 0:34        | 1:27     |
| LEO Alerts                                             | 0:00    | 0:00   | 0:00      | 0:00     | 0:00    | 0:00      | 0:00        | 0:00     |
| Other                                                  | 0:48    | 0:43   | 0:08      | 0:09     | 1:49    | 0:02      | 0:15        | 0:36     |
| Pedestrian                                             | 0:41    | 0:27   | 0:20      | 0:41     | 0:21    | 0:00      | 0:47        | 0:30     |
| Police Activity                                        | 0:27    | 0:29   | 0:35      | 0:28     | 0:37    | 0:00      | 0:00        | 0:29     |
| PSA                                                    | 89:28   | 19:15  | 17:34     | 15:45    | 121:11  | 0:00      | 0:00        | 64:04    |
| Road Work - Emergency                                  | 2:50    | 0:00   | 0:00      | 1:21     | 8:27    | 0:00      | 0:00        | 2:46     |
| Road Work - Scheduled                                  | 6:49    | 5:03   | 2:41      | 6:06     | 5:23    | 1:19      | 0:00        | 5:29     |
| Silver Alert                                           | 0:00    | 4:32   | 0:00      | 0:00     | 0:00    | 0:00      | 0:00        | 4:32     |
| Special Events                                         | 0:00    | 0:00   | 0:00      | 0:00     | 0:54    | 0:00      | 0:00        | 0:54     |
| Vehicle Fire                                           | 1:51    | 0:47   | 3:29      | 1:37     | 1:58    | 2:24      | 0:00        | 1:40     |
| Visibility                                             | 3:46    | 3:58   | 4:15      | 3:52     | 3:51    | 0:00      | 0:00        | 3:56     |
| Weather                                                | 2:55    | 1:43   | 1:27      | 1:42     | 1:19    | 0:00      | 0:00        | 2:00     |
| Wildlife                                               | 1:05    | 0:26   | 2:27      | 0:46     | 0:30    | 0:00      | 0:00        | 0:53     |
| Total Incidents                                        | 1:31    | 1:31   | 1:36      | 2:12     | 1:54    | 0:48      | 0:30        | 1:44     |