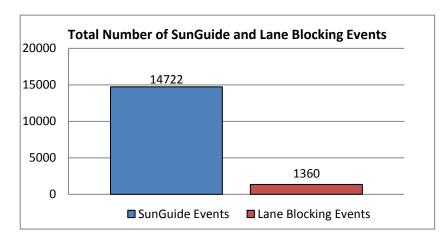

Please note that all times in this report are in HH:MM format except where specifically noted.

| 1. | Total Number of SunGuide Events: |
|----|----------------------------------|
|    | 14722                            |

## 2. Number of Lane Blocking Events: 1360