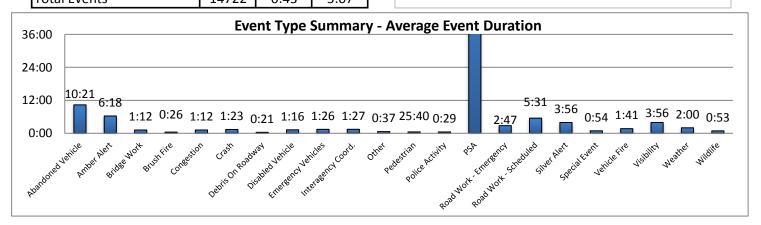

Note: Event Detection Source Categories listed as zero are not included in the above chart.

| 17. Event Type Summary |             |                       |                              |
|------------------------|-------------|-----------------------|------------------------------|
| Event Types            | # of Events | Average On Scene Time | Average<br>Event<br>Duration |
| Abandoned Vehicle      | 640         | 3:06                  | 10:21                        |
| Amber Alert            | 2           | 0:00                  | 6:18                         |
| Bridge Work            | 2           | 0:00                  | 1:12                         |
| Brush Fire             | 28          | 0:20                  | 0:26                         |
| Congestion             | 784         | 0:00                  | 1:12                         |
| Crash                  | 2259        | 0:56                  | 1:23                         |
| Debris On Roadway      | 1756        | 0:12                  | 0:21                         |
| Disabled Vehicle       | 7801        | 0:22                  | 1:16                         |
| Emergency Vehicles     | 59          | 0:46                  | 1:26                         |
| Evacuation             | 0           | 0:00                  | 0:00                         |
| Flooding               | 0           | 0:00                  | 0:00                         |
| Interagency Coord.     | 2           | 0:00                  | 1:27                         |
| LEO Alert              | 0           | 0:00                  | 0:00                         |
| Other                  | 68          | 0:05                  | 0:37                         |
| Pedestrian             | 73          | 0:08                  | 0:30                         |
| Police Activity        | 450         | 0:22                  | 0:29                         |
| PSA                    | 6           | 0:00                  | 64:04                        |
| Road Work - Emergency  | 6           | 2:26                  | 2:47                         |
| Road Work - Scheduled  | 563         | 0:08                  | 5:31                         |
| Silver Alert           | 68          | 0:02                  | 3:56                         |
| Special Event          | 1           | 0:54                  | 0:54                         |
| Vehicle Fire           | 36          | 1:04                  | 1:41                         |
| Visibility             | 60          | 0:02                  | 3:56                         |
| Weather                | 40          | 0:00                  | 2:00                         |
| Wildlife               | 18          | 0:43                  | 0:53                         |
| Total Events           | 14722       | 0:43                  | 5:07                         |

Note: Event Type Categories listed as zero are not included in these charts.