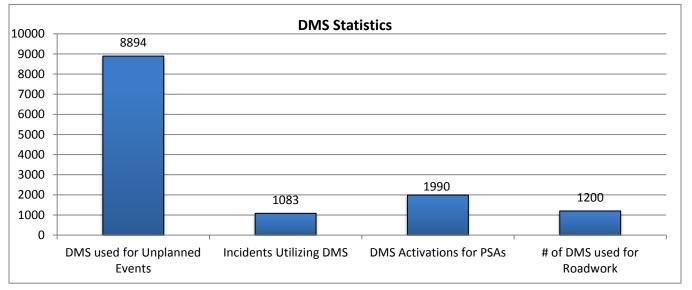

| 12. Event DMS Statistics: |                     |                       |                     |
|---------------------------|---------------------|-----------------------|---------------------|
| Number of DMS Used for    | Number of Incidents | Average Number of DMS | Average DMS Message |
| Unplanned Events*:        | Utilizing DMS       | per Incident          | Duration            |
| 8894                      | 1083                | 8                     | 2:49                |

| 13. PSA - DMS Activations:            |  |  |  |  |  |  |  |
|---------------------------------------|--|--|--|--|--|--|--|
| Number of Public Service Announcement |  |  |  |  |  |  |  |
| DMS Activations                       |  |  |  |  |  |  |  |
| 1990                                  |  |  |  |  |  |  |  |

<sup>\*</sup> The DMS used for "Unplanned Events" includes crashes, congestion, visibility, silver alerts, etc.

| 14. Road Work - D   |        |                          |                   |  |
|---------------------|--------|--------------------------|-------------------|--|
| Scheduled           | Emer   | gency                    | Total # Road Work |  |
| Road Work           | Road   | Work                     | Patterns          |  |
| 563                 | (      | 5                        | 569               |  |
| # DMS Used for Road | d Work | Average # of DMS/Pattern |                   |  |
| 1200                |        |                          | 2                 |  |