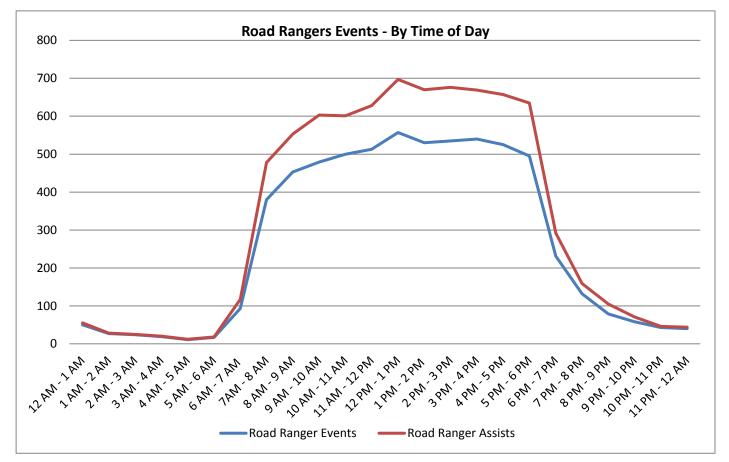

| 22. Road Ranger Assisted Events - |
|-----------------------------------|
| By Time of Day:                   |

| by fille of Day. |        |         |
|------------------|--------|---------|
| Time             | RR     | RR      |
| of Day           | Events | Assists |
| 12 AM - 1 AM     | 50     | 55      |
| 1 AM - 2 AM      | 27     | 28      |
| 2 AM - 3 AM      | 24     | 25      |
| 3 AM - 4 AM      | 19     | 20      |
| 4 AM - 5 AM      | 11     | 12      |
| 5 AM - 6 AM      | 17     | 18      |
| 6 AM - 7 AM      | 93     | 117     |
| 7AM - 8 AM       | 380    | 478     |
| 8 AM - 9 AM      | 453    | 553     |
| 9 AM - 10 AM     | 479    | 603     |
| 10 AM - 11 AM    | 500    | 601     |
| 11 AM - 12 PM    | 513    | 628     |
|                  | •      | -       |

| Time          | RR     | RR      |
|---------------|--------|---------|
| of Day        | Events | Assists |
| 12 PM - 1 PM  | 557    | 697     |
| 1 PM - 2 PM   | 530    | 670     |
| 2 PM - 3 PM   | 535    | 676     |
| 3 PM - 4 PM   | 540    | 669     |
| 4 PM - 5 PM   | 525    | 657     |
| 5 PM - 6 PM   | 495    | 635     |
| 6 PM - 7 PM   | 231    | 292     |
| 7 PM - 8 PM   | 132    | 159     |
| 8 PM - 9 PM   | 79     | 105     |
| 9 PM - 10 PM  | 58     | 71      |
| 10 PM - 11 PM | 43     | 46      |
| 11 PM - 12 AM | 40     | 44      |
| Totals        | 6331   | 7859    |