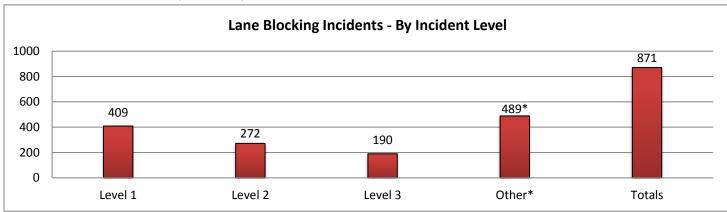

\*These are incidents that occurred outside of the District 1 coverage area but requires SWIFT SunGuide assistance.

| 9. LANE E | BLOCKING | INCIDEN    | TS - By Ind | cident Lev | vel:     |                        |        |          |                 |         |          |          |
|-----------|----------|------------|-------------|------------|----------|------------------------|--------|----------|-----------------|---------|----------|----------|
|           | Co       | llier Cour | nty         | L          | ee Count | ounty Charlotte County |        |          | Sarasota County |         |          |          |
|           |          | Lane       | Event       |            | Lane     | Event                  |        | Lane     | Event           |         | Lane     | Event    |
|           | Events   | Duration   | Duration    | Events     | Duration | Duration               | Events | Duration | Duration        | Evevnts | Duration | Duration |
| Level 1   | 68       | 0:12       | 1:32        | 96         | 0:14     | 1:03                   | 30     | 0:13     | 0:46            | 117     | 0:14     | 1:12     |
| Level 2   | 38       | 1:04       | 1:51        | 63         | 1:04     | 1:24                   | 26     | 1:06     | 1:33            | 88      | 1:02     | 1:29     |
| Level 3   | 37       | 1:31       | 2:14        | 36         | 2:02     | 2:22                   | 20     | 1:57     | 2:28            | 46      | 2:00     | 2:30     |
| Other*    | 69*      | 7:20       | 7:29        | 18*        | 6:11     | 6:27                   | 34*    | 5:20     | 5:37            | 251*    | 6:08     | 6:14     |
| Totals    | 143      | 0:46       | 1:47        | 195        | 0:50     | 1:24                   | 76     | 0:58     | 1:28            | 251     | 0:50     | 1:32     |

|         | Ma     | natee Cou | ınty     | Other  | Other Dist 1 Counties |          |        | Other Distrcit TMCs |          |         | Total    |          |  |
|---------|--------|-----------|----------|--------|-----------------------|----------|--------|---------------------|----------|---------|----------|----------|--|
|         |        | Lane      | Event    |        | Lane                  | Event    |        | Lane                | Event    |         | Lane     | Event    |  |
|         | Events | Duration  | Duration | Events | Duration              | Duration | Events | Duration            | Duration | Evevnts | Duration | Duration |  |
| Level 1 | 97     | 0:11      | 1:03     | 0      | 0:00                  | 0:00     | 1      | 0:31                | 0:34     | 409     | 0:12     | 1:09     |  |
| Level 2 | 56     | 0:59      | 1:41     | 0      | 0:00                  | 0:00     | 1      | 0:40                | 0:42     | 272     | 1:02     | 1:33     |  |
| Level 3 | 36     | 2:50      | 3:26     | 15     | 9:17                  | 10:02    | 0      | 0:00                | 0:00     | 190     | 2:38     | 3:11     |  |
| Other*  | 113*   | 5:34      | 5:39     | 4*     | 7:53                  | 7:56     | 0*     | 0:00                | 0:00     | 489*    | 6:07     | 6:15     |  |
| Totals  | 189    | 0:55      | 1:41     | 15     | 9:17                  | 10:02    | 2      | 0:35                | 0:38     | 871     | 1:00     | 1:43     |  |

<sup>\*</sup>Incidents classified as "Other" are police activity or scheduled road work, and are not included in the Level 1, 2, & 3 totals.

| 10. SunGuide Events - | by Event | Туре:  |           |          |         |           |             |           |
|-----------------------|----------|--------|-----------|----------|---------|-----------|-------------|-----------|
|                       | Collier  | Lee    | Charlotte | Sarasota | Manatee | Other D-1 | Other Dist. | Total #   |
| Incidents             | County   | County | County    | County   | County  | Counties  | TMCs        | of Events |
| Abandoned Vehicle     | 134      | 178    | 64        | 154      | 109     | 0         | 1           | 640       |
| Amber Alerts          | 0        | 2      | 0         | 0        | 0       | 0         | 0           | 2         |
| Bridge Work           | 0        | 0      | 2         | 0        | 0       | 0         | 0           | 2         |
| Brush Fire            | 2        | 7      | 7         | 9        | 3       | 0         | 0           | 28        |
| Congestion            | 77       | 127    | 10        | 193      | 377     | 0         | 0           | 784       |
| Crash                 | 213      | 537    | 108       | 690      | 692     | 16        | 3           | 2259      |
| Debris                | 235      | 368    | 238       | 491      | 419     | 1         | 4           | 1756      |
| Disabled Vehicle      | 2614     | 2250   | 632       | 1269     | 1016    | 0         | 20          | 7801      |
| Emergency Vehicles    | 3        | 14     | 7         | 24       | 11      | 0         | 0           | 59        |
| Evacuation            | 0        | 0      | 0         | 0        | 0       | 0         | 0           | 0         |
| Flooding              | 0        | 0      | 0         | 0        | 0       | 0         | 0           | 0         |
| Interagency Coord.    | 0        | 0      | 0         | 0        | 1       | 0         | 1           | 2         |
| LEO Alerts            | 0        | 0      | 0         | 0        | 0       | 0         | 0           | 0         |
| Other                 | 9        | 39     | 9         | 6        | 2       | 1         | 2           | 68        |
| Pedestrian            | 13       | 19     | 7         | 14       | 19      | 0         | 1           | 73        |
| Police Activity       | 166      | 174    | 53        | 34       | 23      | 0         | 0           | 450       |
| PSA                   | 1        | 1      | 1         | 1        | 2       | 0         | 0           | 6         |
| Road Work - Emergency | 1        | 0      | 0         | 4        | 1       | 0         | 0           | 6         |
| Road Work - Scheduled | 76       | 23     | 73        | 259      | 125     | 7         | 0           | 563       |
| Silver Alert          | 0        | 68     | 0         | 0        | 0       | 0         | 0           | 68        |
| Special Events        | 0        | 0      | 0         | 0        | 1       | 0         | 0           | 1         |
| Vehicle Fire          | 8        | 8      | 2         | 10       | 7       | 1         | 0           | 36        |
| Visibility            | 15       | 11     | 12        | 14       | 8       | 0         | 0           | 60        |
| Weather               | 13       | 9      | 5         | 6        | 7       | 0         | 0           | 40        |
| Wildlife              | 6        | 2      | 1         | 6        | 3       | 0         | 0           | 18        |
| Total Incidents       | 3586     | 3837   | 1231      | 3184     | 2826    | 26        | 32          | 14722     |