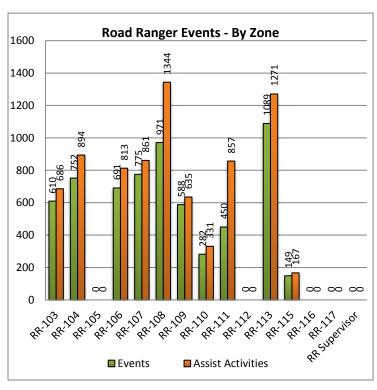

| 20. Road Ranger Events - By Zone: |             |            |
|-----------------------------------|-------------|------------|
| Road Ranger                       | Road Ranger | Assist     |
| Zones                             | Events      | Activities |
| RR-103                            | 610         | 686        |
| RR-104                            | 752         | 894        |
| RR-105                            | 0           | 0          |
| RR-106                            | 691         | 813        |
| RR-107                            | 775         | 861        |
| RR-108                            | 971         | 1344       |
| RR-109                            | 588         | 635        |
| RR-110                            | 282         | 331        |
| RR-111                            | 450         | 857        |
| RR-112                            | 0           | 0          |
| RR-113                            | 1089        | 1271       |
| RR-115                            | 149         | 167        |
| RR-116                            | 0           | 0          |
| RR-117                            | 0           | 0          |
| RR Supervisor                     | 0           | 0          |
| Totals                            | 6357        | 7859       |