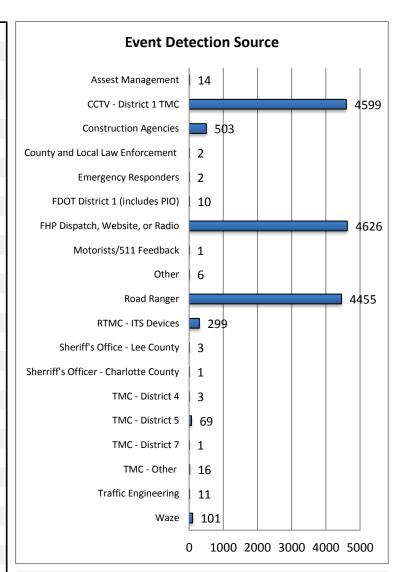

| 16. Event Detection Source:               |       |        |
|-------------------------------------------|-------|--------|
| Assest Management (includes Dbi & ICA)    | 14    | 0.1%   |
| CCTV - District 1 TMC                     | 4599  | 31.2%  |
| CCTV - Other                              | 0     | 0.0%   |
| Construction Agencies                     | 503   | 3.4%   |
| County and Local Law Enforcement          | 2     | 0.0%   |
| Emergency Operations Centers              | 0     | 0.0%   |
| Emergency Responders                      | 2     | 0.0%   |
| FDOT District 1 ITS Managers              | 0     | 0.0%   |
| FDOT District 1 (includes PIO)            | 10    | 0.1%   |
| FDOT Maintenance                          | 0     | 0.0%   |
| FHP Dispatch, Website, or Radio           | 4626  | 31.4%  |
| FHP Incident Alerts                       | 0     | 0.0%   |
| Fire Department                           | 0     | 0.0%   |
| HazMat/DEP                                | 0     | 0.0%   |
| мссо                                      | 0     | 0.0%   |
| Media                                     | 0     | 0.0%   |
| Motorists/511 Feedback                    | 1     | 0.0%   |
| Other                                     | 6     | 0.0%   |
| Other Airport                             | 0     | 0.0%   |
| Other Field Personnel                     | 0     | 0.0%   |
| Road Ranger                               | 4455  | 30.3%  |
| RTMC - ITS Devices (TSS & Safety Barrier) | 299   | 2.0%   |
| RTMC Scanner                              | 0     | 0.0%   |
| RTMC Staff (On Scene)                     | 0     | 0.0%   |
| Sherriff's Officer - Charlotte County     | 1     | 0.0%   |
| Sheriff's Office - Collier County         | 0     | 0.0%   |
| Sheriff's Office - Lee County             | 3     | 0.0%   |
| Sheriff's Office - Manatee County         | 0     | 0.0%   |
| Sheriff's Office - Sarasota County        | 0     | 0.0%   |
| SW Florida Internantion Airport           | 0     | 0.0%   |
| TMC - District 4                          | 3     | 0.0%   |
| TMC - District 5                          | 69    | 0.5%   |
| TMC - District 7                          | 1     | 0.0%   |
| TMC - Other                               | 16    | 0.1%   |
| Tow Truck Companies                       | 0     | 0.0%   |
| Traffic Engineering                       | 11    | 0.1%   |
| Waze                                      | 101   | 0.7%   |
| Total Number of Incidents                 | 14722 | 100.0% |

Note: Event Detection Source Categories listed as zero are not included in the above chart.

| 17. Event Type Summary |             |                       |                              |
|------------------------|-------------|-----------------------|------------------------------|
| Event Types            | # of Events | Average On Scene Time | Average<br>Event<br>Duration |
| Abandoned Vehicle      | 640         | 3:06                  | 10:21                        |
| Amber Alert            | 2           | 0:00                  | 6:18                         |
| Bridge Work            | 2           | 0:00                  | 1:12                         |
| Brush Fire             | 28          | 0:20                  | 0:26                         |
| Congestion             | 784         | 0:00                  | 1:12                         |
| Crash                  | 2259        | 0:56                  | 1:23                         |
| Debris On Roadway      | 1756        | 0:12                  | 0:21                         |
| Disabled Vehicle       | 7801        | 0:22                  | 1:16                         |
| Emergency Vehicles     | 59          | 0:46                  | 1:26                         |
| Evacuation             | 0           | 0:00                  | 0:00                         |
| Flooding               | 0           | 0:00                  | 0:00                         |
| Interagency Coord.     | 2           | 0:00                  | 1:27                         |
| LEO Alert              | 0           | 0:00                  | 0:00                         |
| Other                  | 68          | 0:05                  | 0:37                         |
| Pedestrian             | 73          | 0:08                  | 0:30                         |
| Police Activity        | 450         | 0:22                  | 0:29                         |
| PSA                    | 6           | 0:00                  | 64:04                        |
| Road Work - Emergency  | 6           | 2:26                  | 2:47                         |
| Road Work - Scheduled  | 563         | 0:08                  | 5:31                         |
| Silver Alert           | 68          | 0:02                  | 3:56                         |
| Special Event          | 1           | 0:54                  | 0:54                         |
| Vehicle Fire           | 36          | 1:04                  | 1:41                         |
| Visibility             | 60          | 0:02                  | 3:56                         |
| Weather                | 40          | 0:00                  | 2:00                         |
| Wildlife               | 18          | 0:43                  | 0:53                         |
| Total Events           | 14722       | 0:43                  | 5:07                         |