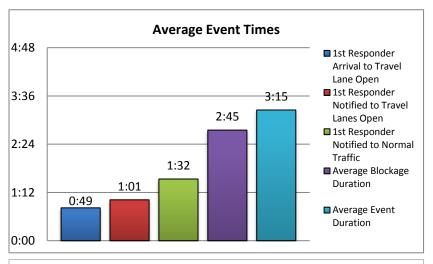

# 3. Number of RISC Events:

| 6. Average Open Roads Policy &          |      |  |  |  |  |  |
|-----------------------------------------|------|--|--|--|--|--|
| Normal Traffic Times for I-75 Incidents |      |  |  |  |  |  |
| Average Incident Duration From First    | 0:49 |  |  |  |  |  |
| Responder Arrival to Travel Lane Open   | 0.49 |  |  |  |  |  |
| Average Incident Duration From First    | 1:01 |  |  |  |  |  |
| Responder Notified to Travel Lane Open  | 1.01 |  |  |  |  |  |
| Average Incident Duration From First    | 1:32 |  |  |  |  |  |
| Responder Notified to Normal Traffic    | 1.32 |  |  |  |  |  |

| 7. Average Blockage/Event Duration - For All Lane Blocking Events |       |  |  |  |
|-------------------------------------------------------------------|-------|--|--|--|
| Number of Events                                                  | 14722 |  |  |  |
| Number of Lane Blocking Events                                    | 1360  |  |  |  |
| Number of Secondary Incidents                                     | 270   |  |  |  |
| Average Blockage Duration                                         | 2:45  |  |  |  |
| Average Event Duration                                            | 3:15  |  |  |  |