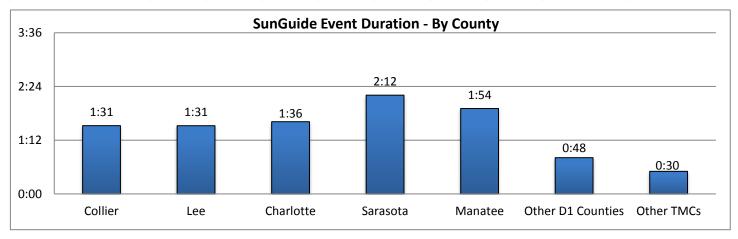

Note: Incident categories that are listed as zero are not included in the chart below.

| 11. SunGuide Event Duration (Average) - by Event Type: |         |        |           |          |         |           |             |          |
|--------------------------------------------------------|---------|--------|-----------|----------|---------|-----------|-------------|----------|
|                                                        | Collier | Lee    | Charlotte | Sarasota | Manatee | Other D-1 | Other Dist. | All      |
| Incidents                                              | County  | County | County    | County   | County  | Counties  | TMCs        | Counties |
| Abandoned Vehicle                                      | 10:29   | 11:04  | 9:15      | 10:16    | 9:43    | 0:00      | 12:18       | 10:20    |
| Amber Alerts                                           | 0:00    | 6:18   | 0:00      | 0:00     | 0:00    | 0:00      | 0:00        | 6:18     |
| Bridge Work                                            | 0:00    | 0:00   | 1:12      | 0:00     | 0:00    | 0:00      | 0:00        | 1:12     |
| Brush Fire                                             | 0:59    | 0:30   | 0:15      | 0:26     | 0:21    | 0:00      | 0:00        | 0:26     |
| Congestion                                             | 0:57    | 0:47   | 0:49      | 1:15     | 1:22    | 0:00      | 0:00        | 1:11     |
| Crash                                                  | 1:25    | 1:10   | 1:14      | 1:23     | 1:32    | 0:34      | 0:22        | 1:22     |
| Debris                                                 | 0:20    | 0:21   | 0:17      | 0:25     | 0:17    | 0:11      | 0:01        | 0:20     |
| Disabled Vehicle                                       | 1:04    | 1:03   | 1:21      | 1:49     | 1:34    | 0:00      | 0:02        | 1:16     |
| Emergency Vehicles                                     | 1:07    | 0:53   | 1:42      | 0:50     | 3:21    | 0:00      | 0:00        | 1:25     |
| Evacuation                                             | 0:00    | 0:00   | 0:00      | 0:00     | 0:00    | 0:00      | 0:00        | 0:00     |
| Flooding                                               | 0:00    | 0:00   | 0:00      | 0:00     | 0:00    | 0:00      | 0:00        | 0:00     |
| Interagency Coord.                                     | 0:00    | 0:00   | 0:00      | 0:00     | 2:20    | 0:00      | 0:34        | 1:27     |
| LEO Alerts                                             | 0:00    | 0:00   | 0:00      | 0:00     | 0:00    | 0:00      | 0:00        | 0:00     |
| Other                                                  | 0:48    | 0:43   | 0:08      | 0:09     | 1:49    | 0:02      | 0:15        | 0:36     |
| Pedestrian                                             | 0:41    | 0:27   | 0:20      | 0:41     | 0:21    | 0:00      | 0:47        | 0:30     |
| Police Activity                                        | 0:27    | 0:29   | 0:35      | 0:28     | 0:37    | 0:00      | 0:00        | 0:29     |
| PSA                                                    | 89:28   | 19:15  | 17:34     | 15:45    | 121:11  | 0:00      | 0:00        | 64:04    |
| Road Work - Emergency                                  | 2:50    | 0:00   | 0:00      | 1:21     | 8:27    | 0:00      | 0:00        | 2:46     |
| Road Work - Scheduled                                  | 6:49    | 5:03   | 2:41      | 6:06     | 5:23    | 1:19      | 0:00        | 5:29     |
| Silver Alert                                           | 0:00    | 4:32   | 0:00      | 0:00     | 0:00    | 0:00      | 0:00        | 4:32     |
| Special Events                                         | 0:00    | 0:00   | 0:00      | 0:00     | 0:54    | 0:00      | 0:00        | 0:54     |
| Vehicle Fire                                           | 1:51    | 0:47   | 3:29      | 1:37     | 1:58    | 2:24      | 0:00        | 1:40     |
| Visibility                                             | 3:46    | 3:58   | 4:15      | 3:52     | 3:51    | 0:00      | 0:00        | 3:56     |
| Weather                                                | 2:55    | 1:43   | 1:27      | 1:42     | 1:19    | 0:00      | 0:00        | 2:00     |
| Wildlife                                               | 1:05    | 0:26   | 2:27      | 0:46     | 0:30    | 0:00      | 0:00        | 0:53     |
| Total Incidents                                        | 1:31    | 1:31   | 1:36      | 2:12     | 1:54    | 0:48      | 0:30        | 1:44     |