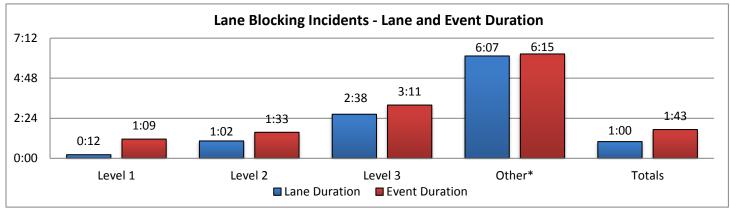

\*These are incidents that occurred outside of the District 1 coverage area but requires SWIFT SunGuide assistance.

| 9. LANE E | BLOCKING | INCIDEN    | TS - By Ind | cident Lev | vel:     |                        |        |          |                 |         |          |          |
|-----------|----------|------------|-------------|------------|----------|------------------------|--------|----------|-----------------|---------|----------|----------|
|           | Co       | llier Cour | nty         | L          | ee Count | ounty Charlotte County |        |          | Sarasota County |         |          |          |
|           |          | Lane       | Event       |            | Lane     | Event                  |        | Lane     | Event           |         | Lane     | Event    |
|           | Events   | Duration   | Duration    | Events     | Duration | Duration               | Events | Duration | Duration        | Evevnts | Duration | Duration |
| Level 1   | 68       | 0:12       | 1:32        | 96         | 0:14     | 1:03                   | 30     | 0:13     | 0:46            | 117     | 0:14     | 1:12     |
| Level 2   | 38       | 1:04       | 1:51        | 63         | 1:04     | 1:24                   | 26     | 1:06     | 1:33            | 88      | 1:02     | 1:29     |
| Level 3   | 37       | 1:31       | 2:14        | 36         | 2:02     | 2:22                   | 20     | 1:57     | 2:28            | 46      | 2:00     | 2:30     |
| Other*    | 69*      | 7:20       | 7:29        | 18*        | 6:11     | 6:27                   | 34*    | 5:20     | 5:37            | 251*    | 6:08     | 6:14     |
| Totals    | 143      | 0:46       | 1:47        | 195        | 0:50     | 1:24                   | 76     | 0:58     | 1:28            | 251     | 0:50     | 1:32     |

|         | Ma     | natee Cou | ınty     | Other  | Other Dist 1 Counties |          |        | Other Distrcit TMCs |          |         | Total    |          |  |
|---------|--------|-----------|----------|--------|-----------------------|----------|--------|---------------------|----------|---------|----------|----------|--|
|         |        | Lane      | Event    |        | Lane                  | Event    |        | Lane                | Event    |         | Lane     | Event    |  |
|         | Events | Duration  | Duration | Events | Duration              | Duration | Events | Duration            | Duration | Evevnts | Duration | Duration |  |
| Level 1 | 97     | 0:11      | 1:03     | 0      | 0:00                  | 0:00     | 1      | 0:31                | 0:34     | 409     | 0:12     | 1:09     |  |
| Level 2 | 56     | 0:59      | 1:41     | 0      | 0:00                  | 0:00     | 1      | 0:40                | 0:42     | 272     | 1:02     | 1:33     |  |
| Level 3 | 36     | 2:50      | 3:26     | 15     | 9:17                  | 10:02    | 0      | 0:00                | 0:00     | 190     | 2:38     | 3:11     |  |
| Other*  | 113*   | 5:34      | 5:39     | 4*     | 7:53                  | 7:56     | 0*     | 0:00                | 0:00     | 489*    | 6:07     | 6:15     |  |
| Totals  | 189    | 0:55      | 1:41     | 15     | 9:17                  | 10:02    | 2      | 0:35                | 0:38     | 871     | 1:00     | 1:43     |  |

<sup>\*</sup>Incidents classified as "Other" are police activity or scheduled road work, and are not included in the Level 1, 2, & 3 totals.

| 10. SunGuide Events - | by Event | Туре:  |           |          |         |           |             |           |
|-----------------------|----------|--------|-----------|----------|---------|-----------|-------------|-----------|
|                       | Collier  | Lee    | Charlotte | Sarasota | Manatee | Other D-1 | Other Dist. | Total #   |
| Incidents             | County   | County | County    | County   | County  | Counties  | TMCs        | of Events |
| Abandoned Vehicle     | 134      | 178    | 64        | 154      | 109     | 0         | 1           | 640       |
| Amber Alerts          | 0        | 2      | 0         | 0        | 0       | 0         | 0           | 2         |
| Bridge Work           | 0        | 0      | 2         | 0        | 0       | 0         | 0           | 2         |
| Brush Fire            | 2        | 7      | 7         | 9        | 3       | 0         | 0           | 28        |
| Congestion            | 77       | 127    | 10        | 193      | 377     | 0         | 0           | 784       |
| Crash                 | 213      | 537    | 108       | 690      | 692     | 16        | 3           | 2259      |
| Debris                | 235      | 368    | 238       | 491      | 419     | 1         | 4           | 1756      |
| Disabled Vehicle      | 2614     | 2250   | 632       | 1269     | 1016    | 0         | 20          | 7801      |
| Emergency Vehicles    | 3        | 14     | 7         | 24       | 11      | 0         | 0           | 59        |
| Evacuation            | 0        | 0      | 0         | 0        | 0       | 0         | 0           | 0         |
| Flooding              | 0        | 0      | 0         | 0        | 0       | 0         | 0           | 0         |
| Interagency Coord.    | 0        | 0      | 0         | 0        | 1       | 0         | 1           | 2         |
| LEO Alerts            | 0        | 0      | 0         | 0        | 0       | 0         | 0           | 0         |
| Other                 | 9        | 39     | 9         | 6        | 2       | 1         | 2           | 68        |
| Pedestrian            | 13       | 19     | 7         | 14       | 19      | 0         | 1           | 73        |
| Police Activity       | 166      | 174    | 53        | 34       | 23      | 0         | 0           | 450       |
| PSA                   | 1        | 1      | 1         | 1        | 2       | 0         | 0           | 6         |
| Road Work - Emergency | 1        | 0      | 0         | 4        | 1       | 0         | 0           | 6         |
| Road Work - Scheduled | 76       | 23     | 73        | 259      | 125     | 7         | 0           | 563       |
| Silver Alert          | 0        | 68     | 0         | 0        | 0       | 0         | 0           | 68        |
| Special Events        | 0        | 0      | 0         | 0        | 1       | 0         | 0           | 1         |
| Vehicle Fire          | 8        | 8      | 2         | 10       | 7       | 1         | 0           | 36        |
| Visibility            | 15       | 11     | 12        | 14       | 8       | 0         | 0           | 60        |
| Weather               | 13       | 9      | 5         | 6        | 7       | 0         | 0           | 40        |
| Wildlife              | 6        | 2      | 1         | 6        | 3       | 0         | 0           | 18        |
| Total Incidents       | 3586     | 3837   | 1231      | 3184     | 2826    | 26        | 32          | 14722     |