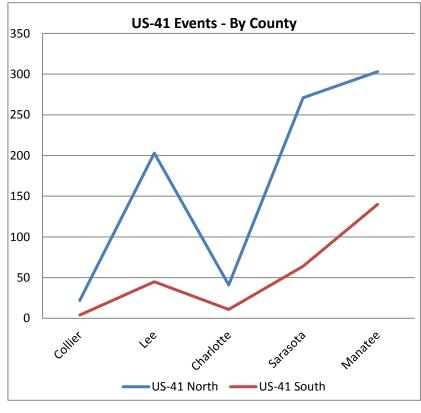

| US-41 Northbound |     |  |
|------------------|-----|--|
| Collier          | 22  |  |
| Lee              | 203 |  |
| Charlotte        | 41  |  |
| Sarasota         | 271 |  |
| Manatee          | 303 |  |
| North Total      | 840 |  |

| US-41 Southbound |     |  |
|------------------|-----|--|
| Collier          | 4   |  |
| Lee              | 45  |  |
| Charlotte        | 11  |  |
| Sarasota         | 64  |  |
| Manatee          | 140 |  |
| South Total      | 264 |  |