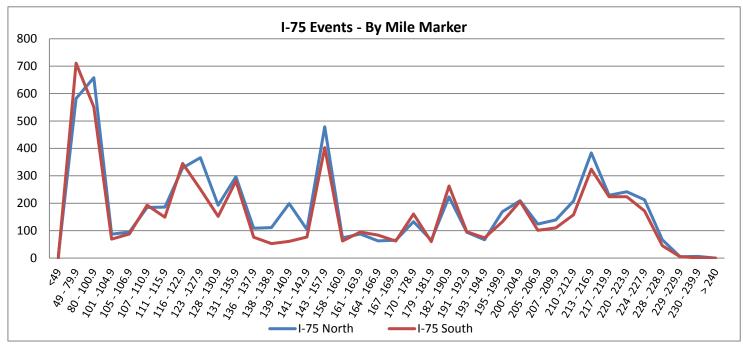

|                  |      | ary by Exit Reference. |      |
|------------------|------|------------------------|------|
| I-75 Northb      | ound | I-75 Southbo           | und  |
| Mile <49         | 8    | Mile <49               | 0    |
| Mile 49-79.9     | 582  | Mile 49-79.9           | 711  |
| Mile 80-100.9    | 658  | Mile 80-100.9          | 551  |
| Mile 101-104.9   | 87   | Mile 101-104.9         | 69   |
| Mile 105-106.9   | 95   | Mile 105-106.9         | 88   |
| Mile 107-110.9   | 185  | Mile 107-110.9         | 193  |
| Mile 111-115.9   | 186  | Mile 111-115.9         | 149  |
| Mile 116-122.9   | 329  | Mile 116-122.9         | 345  |
| Mile 123-127.9   | 366  | Mile 123-127.9         | 251  |
| Mile 128-130.9   | 193  | Mile 128-130.9         | 152  |
| Mile 131-135.9   | 297  | Mile 131-135.9         | 281  |
| Mile 136 -137.9  | 109  | Mile 136 -137.9        | 76   |
| Mile 138 -138.9  | 111  | Mile 138 -138.9        | 53   |
| Mile 139 - 140.9 | 199  | Mile 139 - 140.9       | 61   |
| Mile 141 - 142.9 | 104  | Mile 141 - 142.9       | 77   |
| Mile 143 - 157.9 | 479  | Mile 143 - 157.9       | 403  |
| Mile 158 - 160.9 | 74   | Mile 158 - 160.9       | 62   |
| Mile 161 - 163.9 | 88   | Mile 161 - 163.9       | 95   |
| Mile 164 - 166.9 | 63   | Mile 164 - 166.9       | 84   |
| Mile 167 -169.9  | 65   | Mile 167 -169.9        | 62   |
| Mile 170 - 178.9 | 133  | Mile 170 - 178.9       | 161  |
| Mile 179 - 181.9 | 65   | Mile 179 - 181.9       | 60   |
| Mile 182 - 190.9 | 223  | Mile 182 - 190.9       | 263  |
| Mile 191 - 192.9 | 94   | Mile 191 - 192.9       | 96   |
| Mile 193 - 194.9 | 67   | Mile 193 - 194.9       | 74   |
| Mile 195 -199.9  | 169  | Mile 195 -199.9        | 132  |
| Mile 200 - 204.9 | 209  | Mile 200 - 204.9       | 207  |
| Mile 205 - 206.9 | 124  | Mile 205 - 206.9       | 101  |
| Mile 207 - 209.9 | 139  | Mile 207 - 209.9       | 110  |
| Mile 210 -212.9  | 208  | Mile 210 -212.9        | 158  |
| Mile 213 - 216.9 | 384  | Mile 213 - 216.9       | 324  |
| Mile 217 - 219.9 | 229  | Mile 217 - 219.9       | 224  |
| Mile 220 - 223.9 | 242  | Mile 220 - 223.9       | 224  |
| Mile 224 -227.9  | 213  | Mile 224 -227.9        | 172  |
| Mile 228 - 228.9 | 67   | Mile 228 - 228.9       | 45   |
| Mile 229 -229.9  | 5    | Mile 229 -229.9        | 5    |
| Mile 230 - 239.9 | 6    | Mile 230 - 239.9       | 1    |
| > Mile 240       | 0    | > Mile 240             | 0    |
| North Total      | 6855 | South Total            | 6120 |