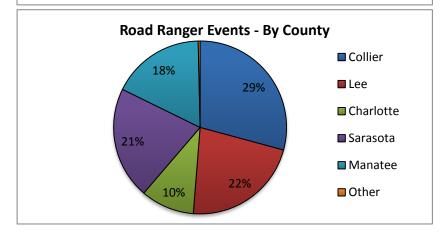

| 19. Road Ranger Events<br>By County: |             |
|--------------------------------------|-------------|
| District 1                           | Road Ranger |
| Counties                             | Events      |
| Collier                              | 2386        |
| Lee                                  | 1801        |
| Charlotte                            | 819         |
| Sarasota                             | 1713        |
| Manatee                              | 1420        |
| Other                                | 29          |
| Totals                               | 8168        |