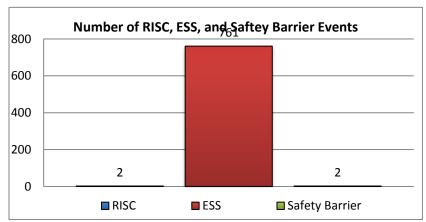

# 3. Number of RISC Events:

| 6. Average Open Roads Policy &          |      |  |  |  |  |  |
|-----------------------------------------|------|--|--|--|--|--|
| Normal Traffic Times for I-75 Incidents |      |  |  |  |  |  |
| Average Incident Duration From First    | 0:49 |  |  |  |  |  |
| Responder Arrival to Travel Lane Open   | 0.49 |  |  |  |  |  |
| Average Incident Duration From First    | 1:01 |  |  |  |  |  |
| Responder Notified to Travel Lane Open  | 1.01 |  |  |  |  |  |
| Average Incident Duration From First    | 1:32 |  |  |  |  |  |
| Responder Notified to Normal Traffic    | 1.32 |  |  |  |  |  |