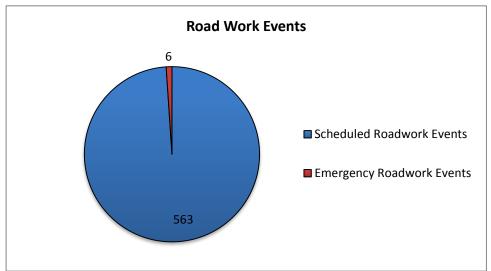

<sup>\*</sup> The DMS used for "Unplanned Events" includes crashes, congestion, visibility, silver alerts, etc.

| 14. Road Work - D   |        |                          |                   |  |
|---------------------|--------|--------------------------|-------------------|--|
| Scheduled           | Emer   | gency                    | Total # Road Work |  |
| Road Work           | Road   | Work                     | Patterns          |  |
| 563                 | (      | 5                        | 569               |  |
| # DMS Used for Road | d Work | Average # of DMS/Pattern |                   |  |
| 1200                |        |                          | 2                 |  |