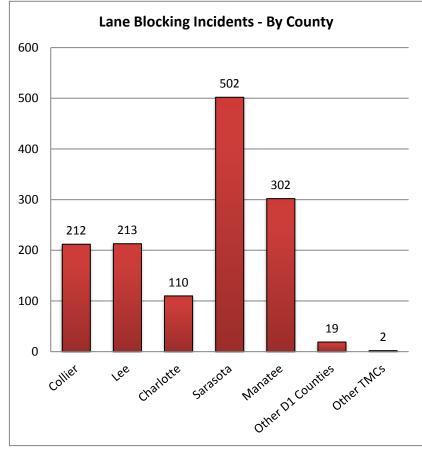

| 8. Lane Blocking Ir | cidents - By C | ounty and Roa | idway:    |          |         |              |
|---------------------|----------------|---------------|-----------|----------|---------|--------------|
|                     | Collier        | Lee           | Charlotte | Sarasota | Manatee | Other Dist 1 |
| Roadways            | County         | County        | County    | County   | County  | Counties     |
| I-75                | 184            | 114           | 61        | 322      | 221     | -            |
| US-41               | 9              | 47            | 30        | 74       | 59      | -            |
| I-275               | -              | -             | -         | -        | 0       | -            |
| Arterials           | 19             | 52            | 19        | 106      | 22      | 19           |
| Total Incidents     | 212            | 213           | 110       | 502      | 302     | 19           |