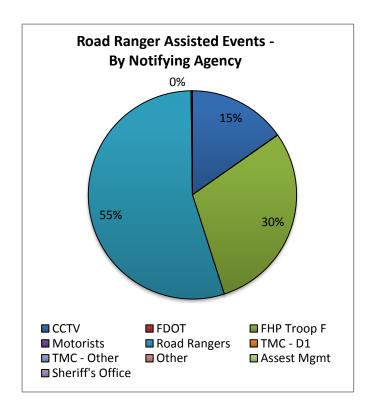

| 21. Road Ranger Assisted Events - |        |        |  |
|-----------------------------------|--------|--------|--|
| By Notifying Agency:              |        |        |  |
| Notifying Number of % of          |        |        |  |
| Agency                            | Events | Events |  |
| CCTV                              | 1236   | 15.1%  |  |
| FDOT                              | 5      | 0.1%   |  |
| FHP Troop F                       | 2420   | 29.6%  |  |
| Motorists                         | 0      | 0.0%   |  |
| Road Rangers                      | 4446   | 54.4%  |  |
| TMC - D1                          | 13     | 0.2%   |  |
| TMC - Other                       | 1      | 0.0%   |  |
| Other                             | 0      | 0.0%   |  |
| Assest Mgmt                       | 4      | 0.0%   |  |
| Sheriff's Office                  | 0      | 0.0%   |  |
| Waze                              | 43     | 0.5%   |  |
| Totals                            | 8168   | 100.0% |  |