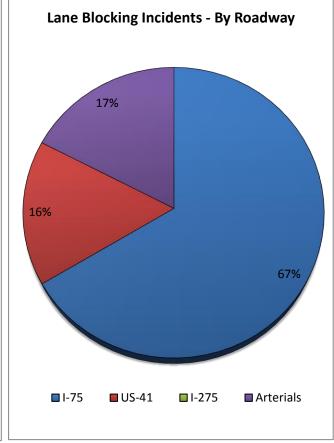

| 8. Lane Blocking Ir | cidents - By C | ounty and Roa | idway:    |          |         |              |
|---------------------|----------------|---------------|-----------|----------|---------|--------------|
|                     | Collier        | Lee           | Charlotte | Sarasota | Manatee | Other Dist 1 |
| Roadways            | County         | County        | County    | County   | County  | Counties     |
| I-75                | 184            | 114           | 61        | 322      | 221     | -            |
| US-41               | 9              | 47            | 30        | 74       | 59      | -            |
| I-275               | -              | -             | -         | -        | 0       | -            |
| Arterials           | 19             | 52            | 19        | 106      | 22      | 19           |
| Total Incidents     | 212            | 213           | 110       | 502      | 302     | 19           |

|                 | District 7* | District 6* | District 4* | FL Turnpike* | Total Incidents |
|-----------------|-------------|-------------|-------------|--------------|-----------------|
| Roadways        | TMC         | TMC         | TMC         | TMC          | By Roadway      |
| I-75            | 0           | 0           | 2           | -            | 904             |
| US-41           | 0           | 0           | -           | -            | 219             |
| I-275           | 0           | -           | -           | -            | 0               |
| Arterials       | 0           | 0           | 0           | 0            | 237             |
| Total Incidents | 0           | 0           | 2           | 0            | 1360            |