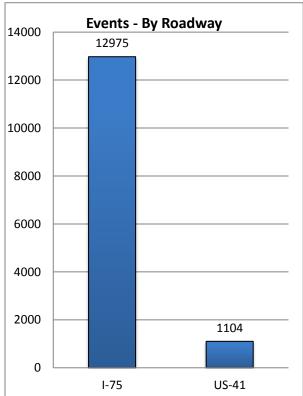

| Total Events on US-41 |
|-----------------------|
| 1104                  |

| Total Events on I-75 |
|----------------------|
| 12975                |

Note: The charts for these tables appear on the following page.