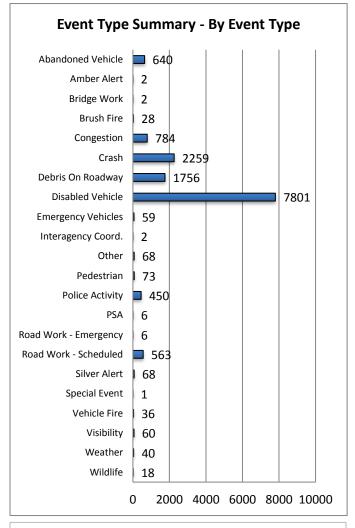

Note: Event Detection Source Categories listed as zero are not included in the above chart.

| 17. Event Type Summary |             |                       |                              |
|------------------------|-------------|-----------------------|------------------------------|
| Event Types            | # of Events | Average On Scene Time | Average<br>Event<br>Duration |
| Abandoned Vehicle      | 640         | 3:06                  | 10:21                        |
| Amber Alert            | 2           | 0:00                  | 6:18                         |
| Bridge Work            | 2           | 0:00                  | 1:12                         |
| Brush Fire             | 28          | 0:20                  | 0:26                         |
| Congestion             | 784         | 0:00                  | 1:12                         |
| Crash                  | 2259        | 0:56                  | 1:23                         |
| Debris On Roadway      | 1756        | 0:12                  | 0:21                         |
| Disabled Vehicle       | 7801        | 0:22                  | 1:16                         |
| Emergency Vehicles     | 59          | 0:46                  | 1:26                         |
| Evacuation             | 0           | 0:00                  | 0:00                         |
| Flooding               | 0           | 0:00                  | 0:00                         |
| Interagency Coord.     | 2           | 0:00                  | 1:27                         |
| LEO Alert              | 0           | 0:00                  | 0:00                         |
| Other                  | 68          | 0:05                  | 0:37                         |
| Pedestrian             | 73          | 0:08                  | 0:30                         |
| Police Activity        | 450         | 0:22                  | 0:29                         |
| PSA                    | 6           | 0:00                  | 64:04                        |
| Road Work - Emergency  | 6           | 2:26                  | 2:47                         |
| Road Work - Scheduled  | 563         | 0:08                  | 5:31                         |
| Silver Alert           | 68          | 0:02                  | 3:56                         |
| Special Event          | 1           | 0:54                  | 0:54                         |
| Vehicle Fire           | 36          | 1:04                  | 1:41                         |
| Visibility             | 60          | 0:02                  | 3:56                         |
| Weather                | 40          | 0:00                  | 2:00                         |
| Wildlife               | 18          | 0:43                  | 0:53                         |
| Total Events           | 14722       | 0:43                  | 5:07                         |

Note: Event Type Categories listed as zero are not included in these charts.